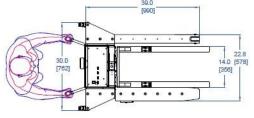

## **ERGONOMIC LIFT WITH FORKSET AND ALIGNMENT FEATURES**

PROJECT **33370** 

MODEL L200CS-72

FEATURING Fixed Forkset with Adjustable Depth Stops and Rail Alignment Feature

HANDLING 100 lb [45 kg] Pallets

DETAILS This lightweight lift shows that "custom" does not have to mean "complex!" This ergonomic material handling device features an aluminum fork set for loading process-specific pallets into a Physical Vapor Deposition (PVD) machine. It features adjustable depth stops on the forks and legs as well as a floor-mounted guide rail system that eliminates guesswork and ensures repeatable alignment and positioning.