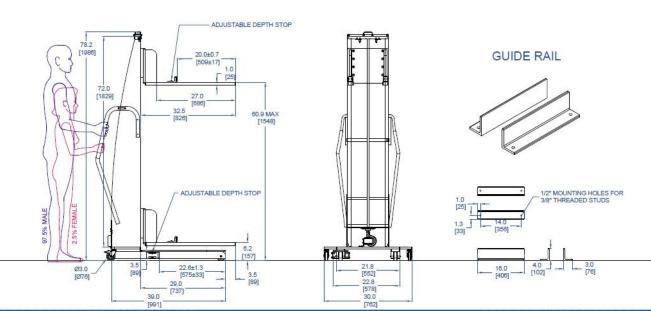

## **ERGONOMIC LIFT WITH FORKSET AND ALIGNMENT FEATURES**

PROJECT **33370** 

MODEL L200CS-72

FEATURING Fixed Forkset with Adjustable Depth Stops and Rail Alignment Feature

HANDLING 100 lb [45 kg] Pallets

DETAILS This lightweight lift shows that "custom" does not have to mean "complex!" This ergonomic material handling device features an aluminum fork set for loading process-specific pallets into a Physical Vapor Deposition (PVD) machine. It features adjustable depth stops on the forks and legs as well as a floor-mounted guide rail system that eliminates guesswork and ensures repeatable alignment and positioning.