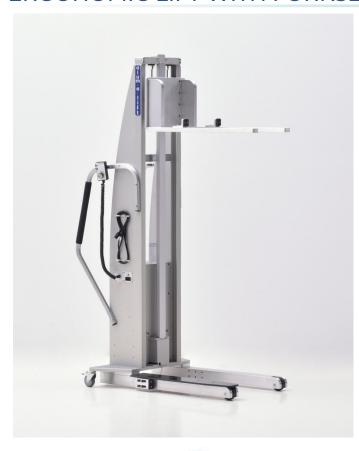

## **ERGONOMIC LIFT WITH FORKSET AND ALIGNMENT FEATURES**

PROJECT **33370** 

MODEL L200CS-72

FEATURING Fixed Forkset with Adjustable Depth Stops and Rail Alignment Feature

HANDLING 100 lb [45 kg] Pallets

DETAILS This lightweight lift shows that "custom" does not have to mean "complex!" This ergonomic material handling device features an aluminum fork set for loading process-specific pallets into a Physical Vapor Deposition (PVD) machine. It features adjustable depth stops on the forks and legs as well as a floor-mounted guide rail system that eliminates guesswork and ensures repeatable alignment and positioning.