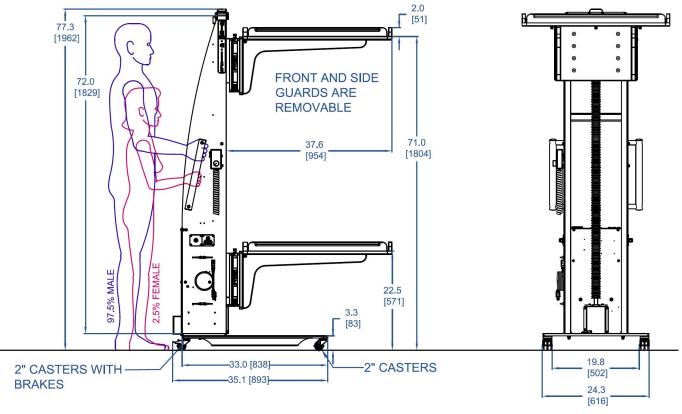

## ESD PLATFORM LIFTER FOR HANDLING ELECTRONICS CHASSIS

PROJECT **33404** 

MODEL L200CS-72

FEATURING Electrostatic Discharge Platform with Removable Guards, Obstacle Encounter and Overload Detection, Low Profile Handles

HANDLING 150 lb [68 kg] Electronics Chassis

DETAILS This Alum-a-Lift features a large electrostatic discharge (ESD) platform to safely transport electronics chassis. This platform has removable side guards to ensure chassis security during transport. A low profile and tri-directional loading allow for navigation of narrow facility aisles. This ergonomic material handling equipment enables a single operator to safely handle and manipulate large and heavy equipment.