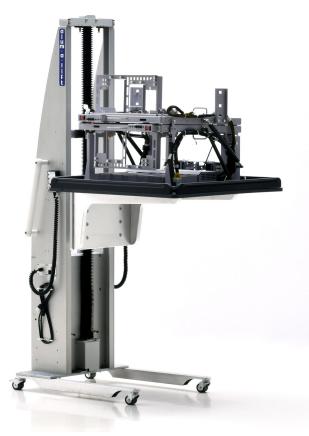

## ESD PLATFORM LIFTER FOR HANDLING ELECTRONICS CHASSIS

PROJECT **33404** 

MODEL L200CS-72

FEATURING Electrostatic Discharge Platform with Removable Guards, Obstacle Encounter and Overload Detection, Low Profile Handles

HANDLING 150 lb [68 kg] Electronics Chassis

DETAILS This Alum-a-Lift features a large electrostatic discharge (ESD) platform to safely transport electronics chassis. This platform has removable side guards to ensure chassis security during transport. A low profile and tri-directional loading allow for navigation of narrow facility aisles. This ergonomic material handling equipment enables a single operator to safely handle and manipulate large and heavy equipment.