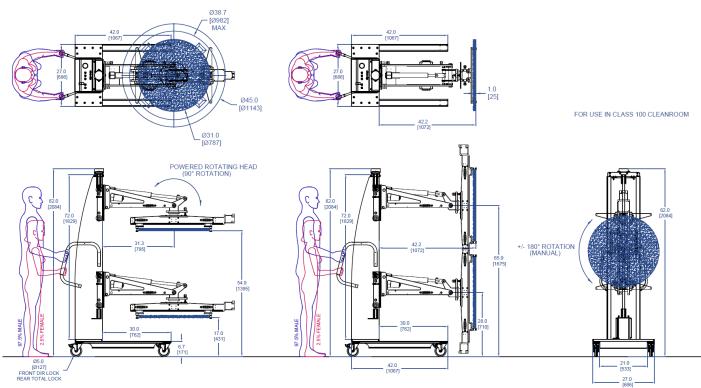

## CLEANROOM OPTIC LENS LIFTER AND MANIPULATOR

PROJECT 28435

MODEL A800CRCS-72

FEATURING Adjustable captivating fingers, rotating gripper and

powered tilting head

HANDLING 125 lb [57 kg] optical lenses

**DETAILS** Optical lenses for space telescopes must undergo sputtering, cleaning and inspection processes in a Class 100 (ISO 6) cleanroom environment. This Aluma-Lift utilizes a set of adjustable, captivating fingers which prevent surface scratching by engaging the edges of the lens with non-marring plastic. A powered tilting head and manual rotation allow the lens to be flipped 90° in the front-to-back direction and rotated 360° side-to-side for placement in process equipment.