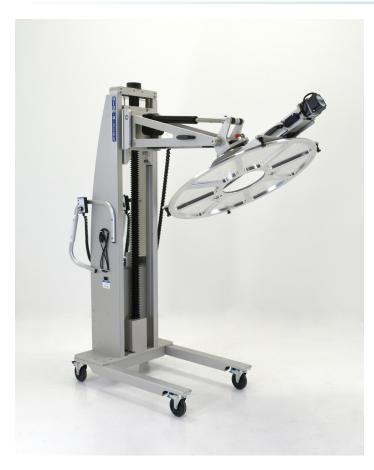

## CLEANROOM OPTIC LENS LIFTER AND MANIPULATOR

PROJECT 28435

MODEL A800CRCS-72

FEATURING Adjustable captivating fingers, rotating gripper and

powered tilting head

HANDLING 125 lb [57 kg] optical lenses

**DETAILS** Optical lenses for space telescopes must undergo sputtering, cleaning and inspection processes in a Class 100 (ISO 6) cleanroom environment. This Aluma-Lift utilizes a set of adjustable, captivating fingers which prevent surface scratching by engaging the edges of the lens with non-marring plastic. A powered tilting head and manual rotation allow the lens to be flipped 90° in the front-to-back direction and rotated 360° side-to-side for placement in process equipment.