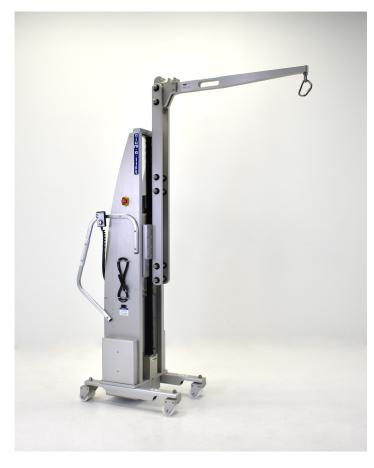

## FEATURED ALUM-A-LIFT CLEANROOM LIFTER WITH BOOM AND HOIST RING

## PROJECT 29115

MODEL B350CRCS-72

FEATURING Indexable Height Boom, Load Rated Hoist Ring, Cleanroom Class 100, SEMI S2/S8

HANDLING 50 lb [22.6 kg] Chamber Lids

DETAILS In the tight space of a cleanroom environment, lifting equipment can be difficult to maneuver. This simple Alum-a-Lift offers function and versatility beyond what would be expected given its small footprint. Its lifting boom and load-rated hoist ring is able to reach over areas with no leg clearance. It can be installed in one of three height positions position, achieving greater than 8' [2.4 m] of vertical lifting range, while still fitting through a standard doorway. The boom arm can also be turned around and hung vertically to save floorspace in storage.