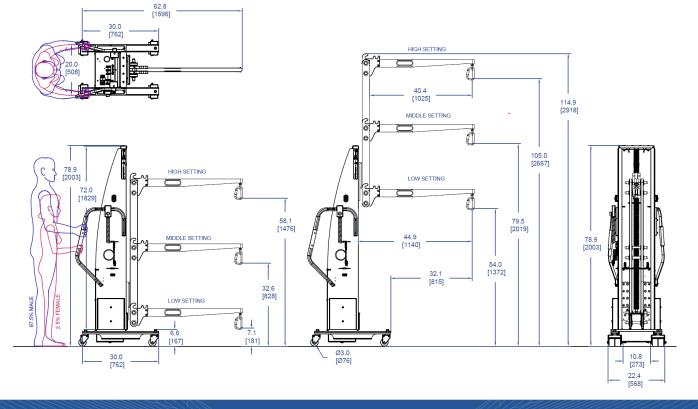

## PROJECT 29115

MODEL B350CRCS-72

FEATURING Indexable Height Boom, Load Rated Hoist Ring, Cleanroom Class 100, SEMI S2/S8

HANDLING 50 lb [22.6 kg] Chamber Lids

DETAILS In the tight space of a cleanroom environment, lifting equipment can be difficult to maneuver. This simple Alum-a-Lift offers function and versatility beyond what would be expected given its small footprint. Its lifting boom and load-rated hoist ring is able to reach over areas with no leg clearance. It can be installed in one of three height positions position, achieving greater than 8' [2.4 m] of vertical lifting range, while still fitting through a standard doorway. The boom arm can also be turned around and hung vertically to save floorspace in storage.