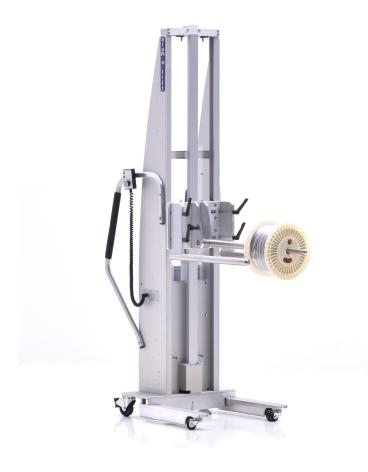

## PROJECT **31569**

MODEL L200CS-76
FEATURING Folding Tapered Prong, Adjustable Dual Forks, Low Profile Legs
HANDLING 80 lb [36 kg] Spools
DETAILS This multi-function lifting device includes two different methods for handling spools of wire. A central fold-down prong is used to pick spools by the core, perfect for removing them from pallets where packaging material obstructs the outer diameter. When the central prong is folded away, the lift's forks can be used to support spools from below, leaving the core free for loading onto process equipment unwind shafts.