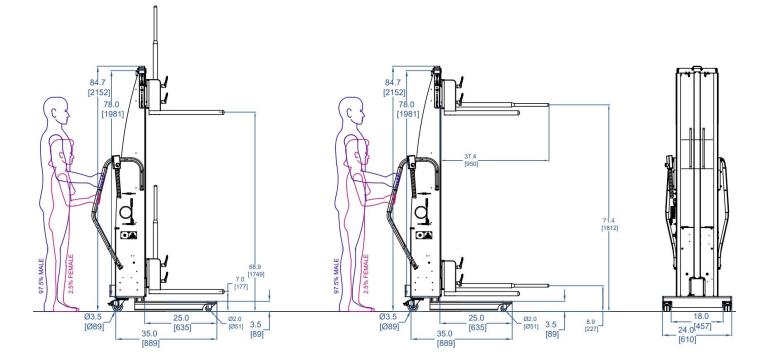

## PROJECT **31569**

MODEL L200CS-76
FEATURING Folding Tapered Prong, Adjustable Dual Forks, Low Profile Legs
HANDLING 80 lb [36 kg] Spools
DETAILS This multi-function lifting device includes two different methods for handling spools of wire. A central fold-down prong is used to pick spools by the core, perfect for removing them from pallets where packaging material obstructs the outer diameter. When the central prong is folded away, the lift's forks can be used to support spools from below, leaving the core free for loading onto process equipment unwind shafts.