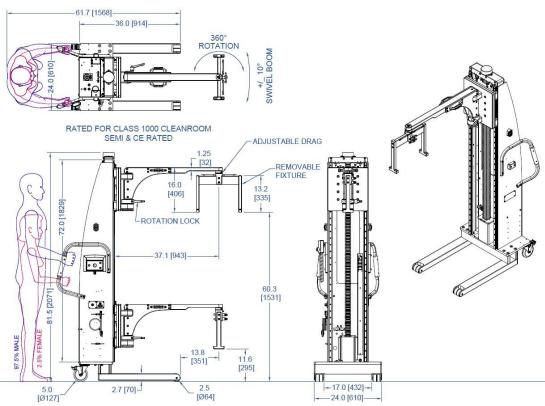

## CLEANROOM LIFT WITH SWIVEL BOOM AND FIXTURE

**31541** 

MODEL A800CRCSLR-72

FEATURING Toolless Exchange Rotating Fixture, Swiveling Boom

with Rotation Lock, Load and Obstacle Sensing, Two Handed Detachable Pendant with Active Lifting Speed Adjustment, Class 1000 (ISO 6) Cleanroom Rated, CE

and SEMI Compliant

HANDLING 300 lb [136 kg] Flow Flanges

The second [150 kg] Flow Floringes

DETAILS This cleanroom system was developed for a leading semiconductor company specializing in Power, 5G RF and Photonics applications. The resulting OEM lift was designed to handle flow flanges into and out of process tools. By using a swivel boom and rotating fixture, the flow flanges could be quickly exchanged and serviced without ergonomic concerns. This greatly reduced the downtime required for maintenance.