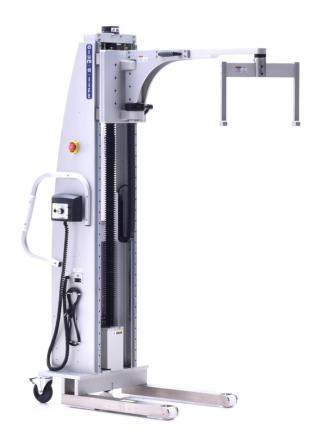

## CLEANROOM LIFT WITH SWIVEL BOOM AND FIXTURE

**31541** 

MODEL A800CRCSLR-72

FEATURING Toolless Exchange Rotating Fixture, Swiveling Boom

with Rotation Lock, Load and Obstacle Sensing, Two Handed Detachable Pendant with Active Lifting Speed Adjustment, Class 1000 (ISO 6) Cleanroom Rated, CE

and SEMI Compliant

HANDLING 300 lb [136 kg] Flow Flanges

The second [150 kg] Flow Floringes

DETAILS This cleanroom system was developed for a leading semiconductor company specializing in Power, 5G RF and Photonics applications. The resulting OEM lift was designed to handle flow flanges into and out of process tools. By using a swivel boom and rotating fixture, the flow flanges could be quickly exchanged and serviced without ergonomic concerns. This greatly reduced the downtime required for maintenance.