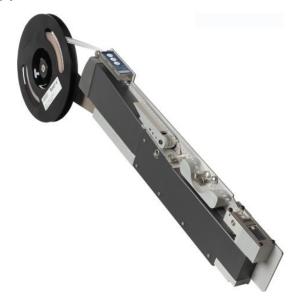

# ILP-30 Label Feeder

Labels for Life.

# Space Saver Pick & Place Label Presenter

The ILP-30 is a space-saving solution for pre-printed label placement. With a width of just 30 mm -- half that of conventional label feeders -- the Slimline label presenter requires only one feeder position in a pick & place machine, freeing up valuable space on SMT production lines. It can be used for all label sizes from 3 mm x 3 mm to 25 mm x 25 mm, feeding labels onto the line just like any other component.

# **Specifications:**

Minimum label size: 3 mm x 3 mm (.118 in x .118 in)
Maximum label size: 15 mm x 25 mm (.59 in x .905 in)

• Maximum liner width: 15 mm (.59 in)

· Optional reel holder available

ILP-30 Label Feeder 30mm wide