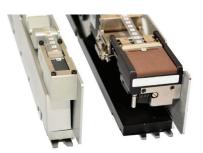

# **Specifications:**

Minimum label size: 3 mm x 3 mm (.118 in x .118 in)
Maximum label size: 15 mm x 25 mm (.59 in x .905 in)

• Maximum liner width: 15 mm (.59 in)

· Optional reel holder available

ILP-30 Label Feeder 30mm wide

Standard Label Feeder ~60mm wide

+1 (800) 533-2559 www.identco.com Updated 9/5/18