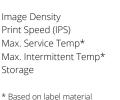

## **TTRR-D** Specifications

٥C

| Ink Type            | Resin |
|---------------------|-------|
| Ink Color(s)        | Black |
| Ink Melting Point   | 110°C |
| Thickness (microns) |       |
| Ink                 | 2.7   |
| Base film carrier   | 4.8   |
| Total               | 7.5   |

>19 6 180°C 270°C 4 years @ 45° - 90°F (7° - 32°C) and 20-75% R.H.