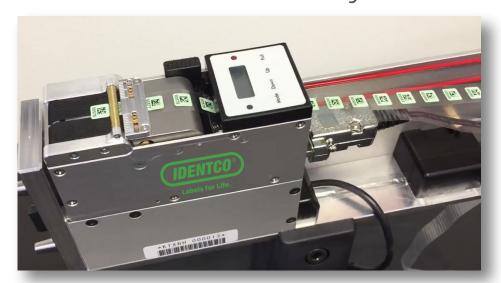

# **Pick & Place Label Presenter**

IDENTCO chose to offer this specific pick & place label presenter because of its ease of use, reliability, and outstanding German engineering. The designers of this system are actually EMS providers who did not like the other presenters available on the market, so they designed their own. We are very excited to have the opportunity to bring this technology to our PCB label customers in the North American market.

- Easy Set-up and Operation
- Easy Label Loading and Change-Over
- Excellent Cost-Performance Ratio
- Extremely Durable Construction
- · Compact Design
- High-Speed Presenting of IDENTCO PPL Labels (Results with other labels may vary)
- Signal Interface for Communication with Pick & Place System

### **Specifications:**

Minimum label size: 3 mm x 4 mm (.118 in x .157 in)
Maximum label size: 23 mm x 23 mm (.905 in x .905 in)

Maximum liner width: 25 mm (.905 in)
Label conveying speed: 10-120 mm/s

• Label positioning frequency: up to 6/second (depending on label size)