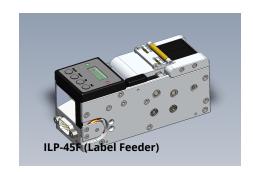

# **Pick & Place Label Presenter**

IDENTCO chose to offer this specific pick & place label presenter because of its ease of use, reliability, and outstanding German engineering. The designers of this system are actually EMS providers who did not like the other presenters available on the market, so they designed their own. We are very excited to have the opportunity to bring this technology to our PCB label customers in the North American market.

- Easy Set-up and Operation
- Easy Label Loading and Change-Over
- Excellent Cost-Performance Ratio
- Extremely Durable Construction
- · Compact Design
- High-Speed Presenting of IDENTCO PPL Labels (Results with other labels may vary)
- Signal Interface for Communication with Pick & Place System

### **Specifications:**

Minimum label size: 3 mm x 4 mm (.118 in x .157 in)
Maximum label size: 23 mm x 23 mm (.905 in x .905 in)

Maximum liner width: 25 mm (.905 in)
Label conveying speed: 10-120 mm/s

• Label positioning frequency: up to 6/second (depending on label size)